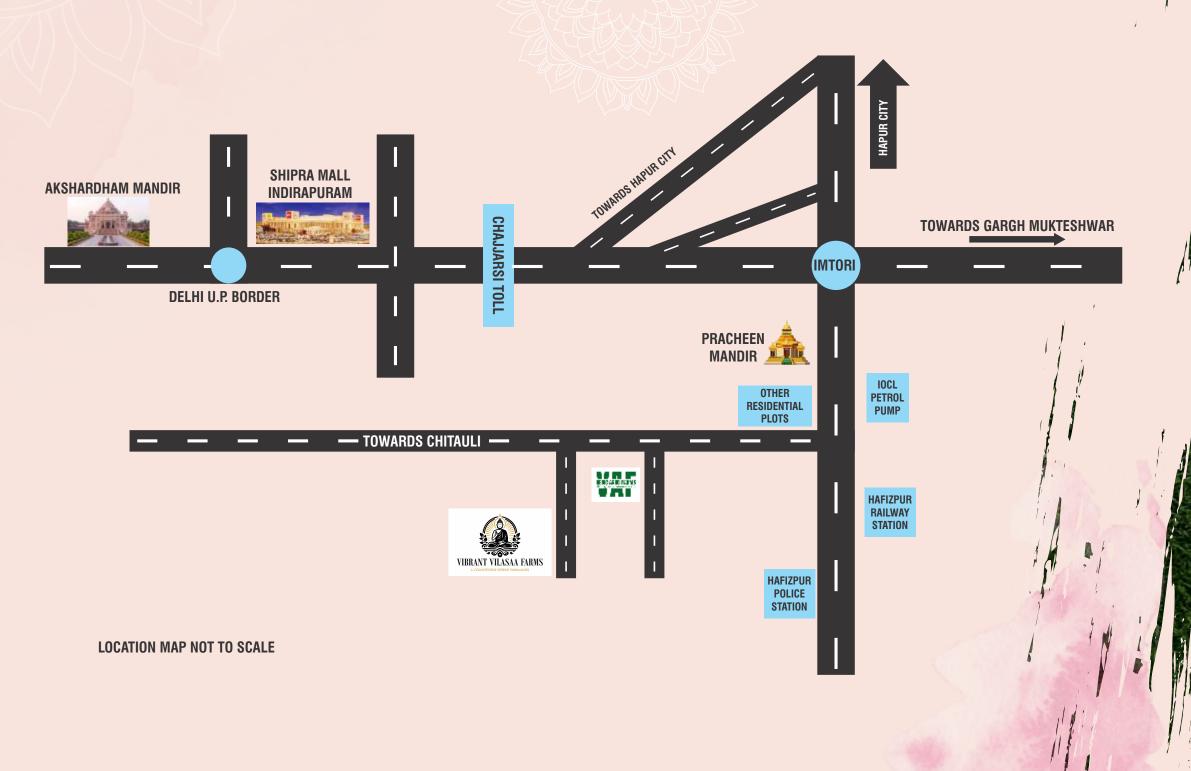

## LOCATION MAP

### CONNECTIVITY

| • | HAPUR CITY               | - | 5 MINS  |
|---|--------------------------|---|---------|
| • | BRAJGHAT                 | - | 15 MINS |
| • | LAL KUAN GZB             | _ | 25 MINS |
| • | NOIDA SEC 62/SHIPRA MALL | - | 35 MINS |
| • | DELHI                    | _ | 45 MINS |
| • | JEWAR AIRPORT            | - | 55 MINS |
|   |                          |   |         |