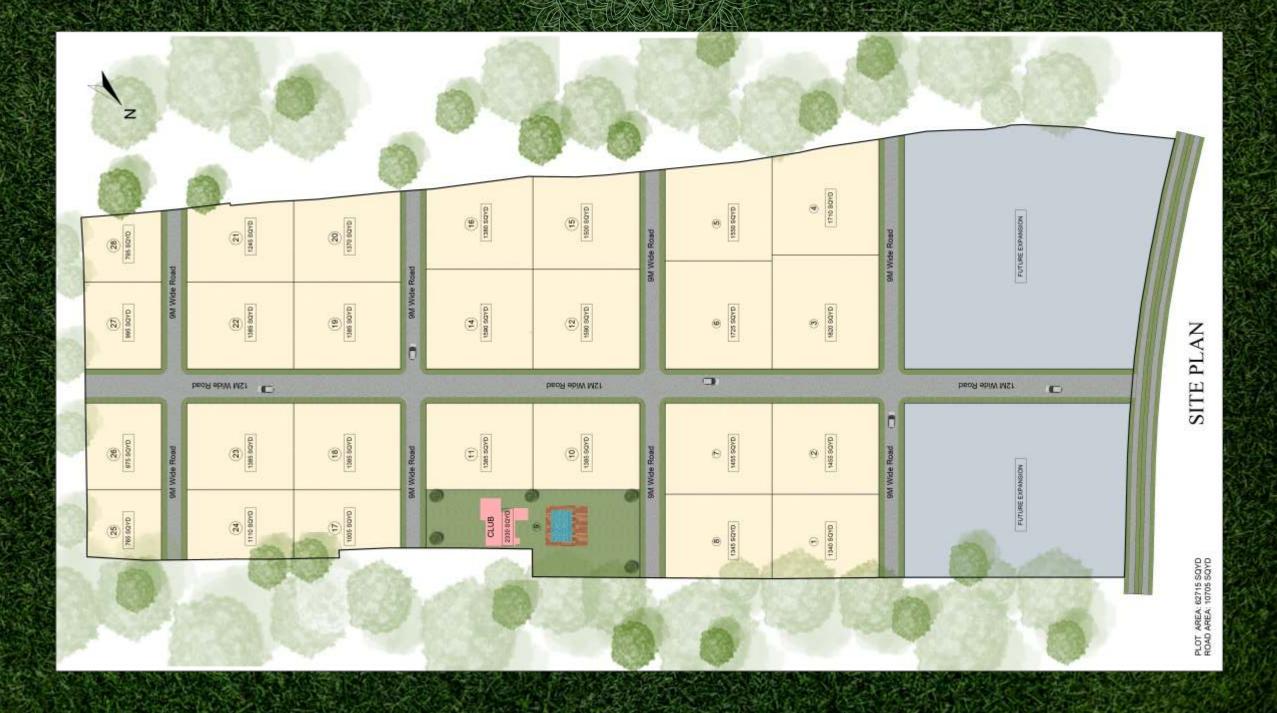

POOL, SAUNA & SPA



BADMINTON COURT



RAIN DANCE DECK





NET CRICKET FACILITY



JOGGING TRACK



CAROM & SNOOKER TABLE



MINI PARTY HALL AND REST ROOMS



CRICKET STADIUM MEMBERSHIP



ON CALL COOK & GARDENER FACILITY



DIFFERENT FLAURA AND FAUNA



YOGA CENTRE

Vibrant Vilasaa Farms WHERE PEACE

#### E PEACE RESIDES





## EXCLUSIVITY WHY WE ARE DIFFERENT FROM OTHERS

COMBINATION OF SPIRITUALITY AND SERENITY

ITS BASICALLY VERSATILE INVESTMENT OPPORTUNITY

LIVE, WORK & FARM. FAR FROM MADDING CROWD.

THE MULTIPLYING INVESTMENT. EXPECT ROI OF 24%.

THE INCOME FROM SHORT STAYS – CONNECT WITH BNB, YATRA, MAKE MY TRIP, GO IBIBO, PARTY VILLAS, SLOSH OUT, BOOKING.COM, CLEARTRIP.COM, FARMHOUSEPARTY.COM ETC.

MAINTAINED BY DEDICATED & PROFESSIONAL AGENCY

## LOCATION MAP



# MASTER PLAN



### CONNECTIVITY

| • | HAPUR CITY               | - | 5 MINS  |
|---|--------------------------|---|---------|
| • | BRAJGHAT                 | - | 15 MINS |
| • | LAL KUAN GZB             | _ | 25 MINS |
| • | NOIDA SEC 62/SHIPRA MALL | - | 35 MINS |
| • | DELHI                    | _ | 45 MINS |
| • | JEWAR AIRPORT            | - | 55 MINS |
|   |                          |   |         |













Akdauli, NH-34, Connecting NH-9, Delhi – Hapur Expressway info@vibrantvilasaafarms.co.in | www.vibrantvilasaafarms.co.in

More Info Contact Us: +91-7303806469