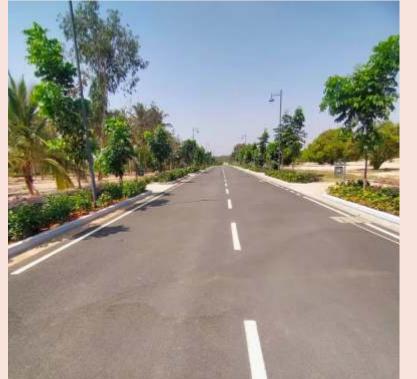

GATED COMMUNITY FARMS

FEATURES

DOUBLE TIER SECURITY SYSTEM

SOLAR PANNEL FOR EACH FARM

MODERN DESIGNED CROSSINGS

SOLAR ENABLE ROAD LIGHTS

DOUBLE HEIGHT ENTRANCE GATE

40 FEET ACCESS AND INTERNAL Road to the farms